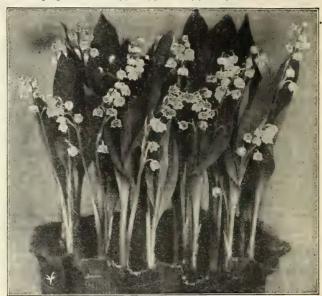

ORAGE VALLEY PIPS.

London Market Brand. All shipments go by express. Our Cold Storage Valley gives excellent satisfaction, giving strong spikes of bloom with from 12 to 14 bells and and plenty of foliage.

When orders are placed with us for cold storage stock, we set same aside, but can not be responsible for not being able to produce the pips if same have been destroyed by fire any other cause beyond our control. We accept no responsibility whatsover for responsibility in foreign. results in forcing.

\*\*Records in foreign.

\*\*PRICE:--August to December shipment, per 100 and less than 500, \$2.00; 500, \$8.00; 1,000, \$15.00; 2,000, \$28.00.

N. B.-After December 1st price for shipment from New York store will be, per 100, \$2.00; 1,000, \$20.00.



NEW PINK SPIRAEA-QUEEN ALEXANDRA.



"LONDON MARKET" VALLEY.

### SPIRAEA.

.We are very careful to import Spiraea clumps which have large, plump eyes, as these are the only kind that will give satisfaction when forced.

### NEW PINK SPIRAEA, QUEEN ALEXANDRA

Entirely new departure in Spiraeas introduced this year for the first time. Of a clear pink color with dense compact spikes; the plants are most attractive and equally as strong and vigorous as the white vareties. One of the most interesting novelties of recent years.

Per doz., \$4.00; per 100, \$26.00. In New York, per doz., \$4.00; per 100, \$25.00.

ASTILBOIDES FLORIBUNDA .- New, strong and more developed than the common Astilboides, from which it is a sport, produces large, pure white plumes and is unquestionably one of the best Spiraeas. Per doz., 75c.; 100, \$4,